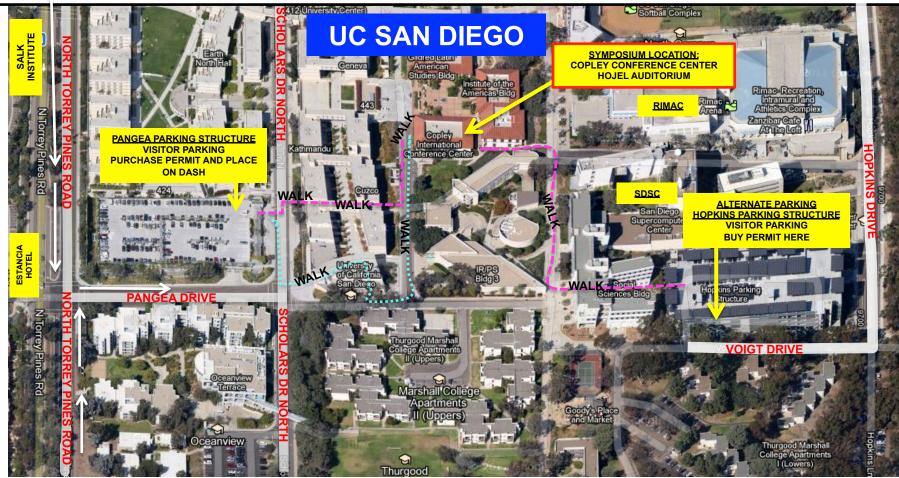

## **PARKING DIRECTIONS**

## CARTA SYMPOSIUM: "HOW LANGUAGE EVOLVES" FRIDAY, FEBRUARY 20, 2015; 1:00-5:30 PM

UCSD: HOJEL AUDITORIUM/COPLEY INTERNATIONAL CONFERENCE CENTER

## Directions (from the north):

- -From I-5 south, exit at Genesee Avenue and turn right (west).
- -Turn Left at N. Torrey Pines Rd.
- -Turn Left at Pangea Drive.
- -Follow signs to UCSD Pangea Parking Structure & purchase parking permit.
- -Follow pedestrian signs to Hojel Auditorium (~1/5 mile/~5 minutes), using route with stairs ( •••••) or with elevator ( ••••).

## Directions (from the south):

- -From I-5 north, exit at La Jolla Village Drive and go left (west)
- -Continue as LJVD becomes N. Torrey Pines Road.
- -Turn right at Pangea Drive.
- -Follow signs to UCSD Pangea Parking Structure & purchase parking permit.

NOTE: If using GPS, follow directions to Estancia Hotel and Spa, and instead of turning west at light towards hotel, turn east on Pangea Drive.